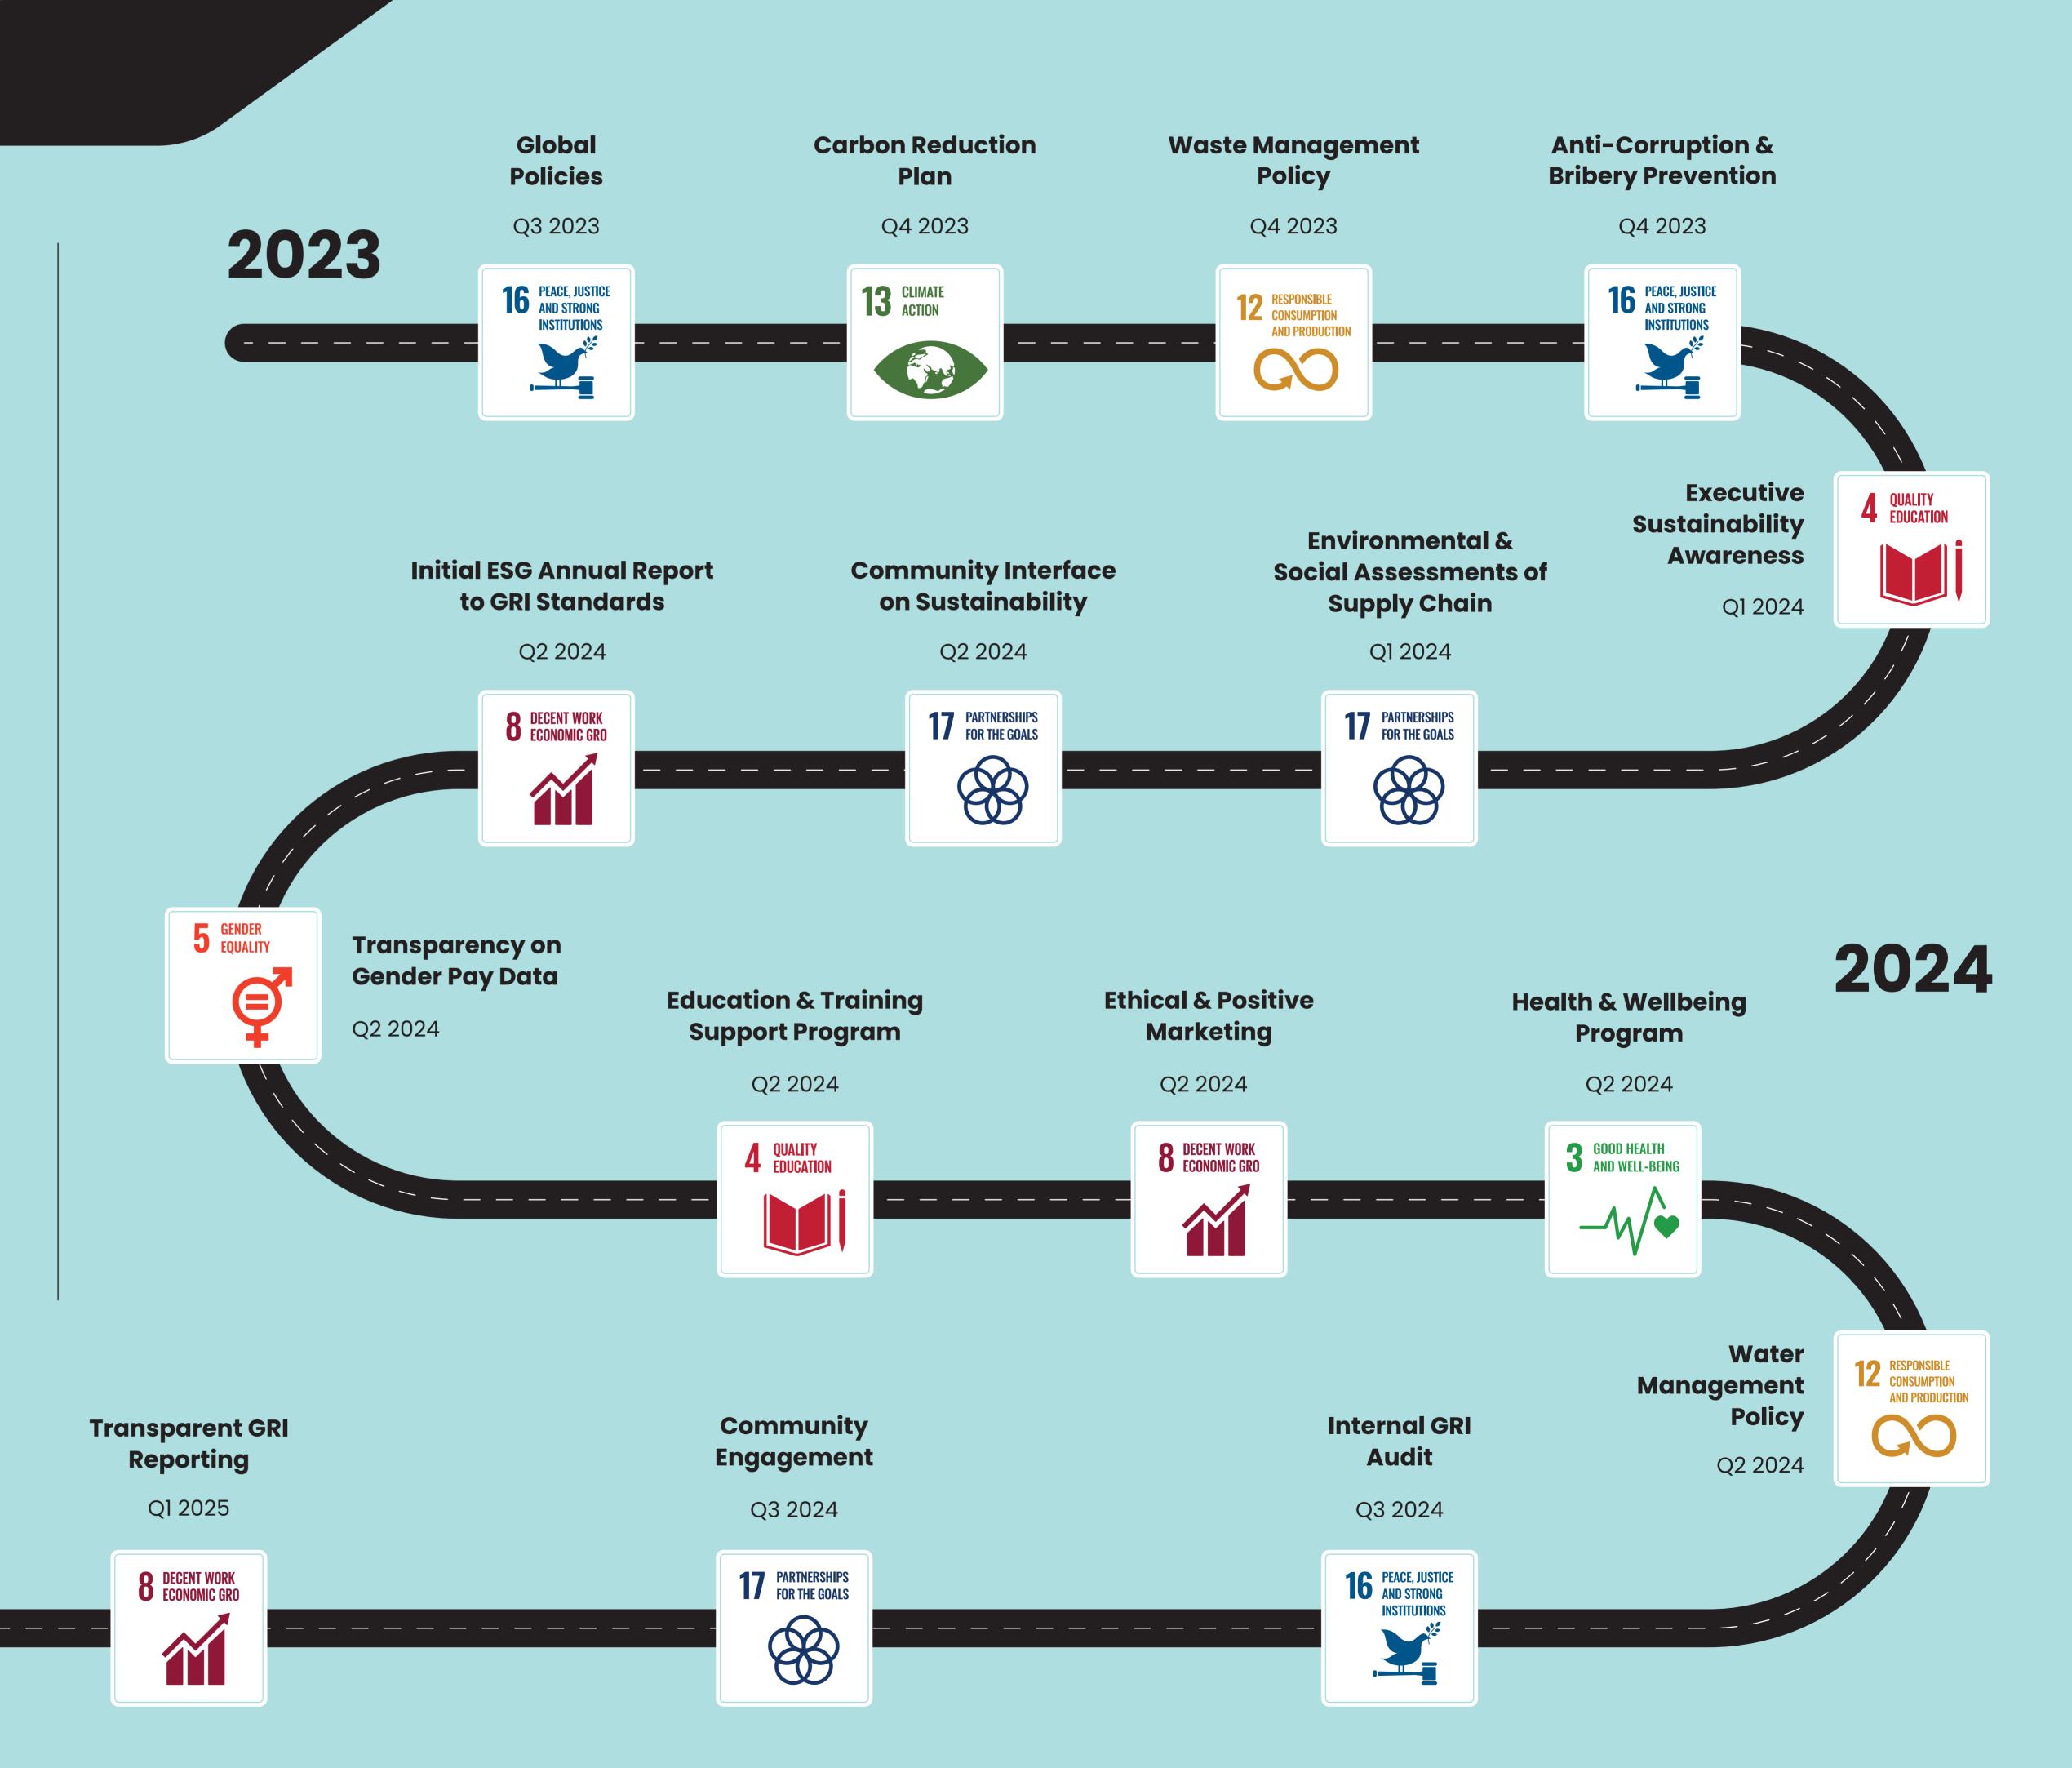

## ESG Road Map

innovo

As a fully integrated global business operating across all facets of the built environment, Innovo recognizes the importance of a sustainable business and the benefits of transparent reporting.

In line with this, we have completed an Environmental and Social Governance (ESG) roadmap as part of our overall sustainable business strategy. "If you don't measure it, you can't manage it." Concept has led to set specific targets and objectives along the way.

We are committed to report transparently against globally recognized standards on an annual basis, sharing our wins and our lessons learned on the journey for others to also benefit from.

We remain committed to pushing boundaries on performance, collaborating with partners and our supply chain, and driving positive change in the industry, as we continue to pursue our goal of a sustainable business that benefits the environment, our people and the communities in which we operate.

2028

8 DECENT WORK ECONOMIC GRO

Continuous

**Improvement** 

Q1 2026, Q1 2027